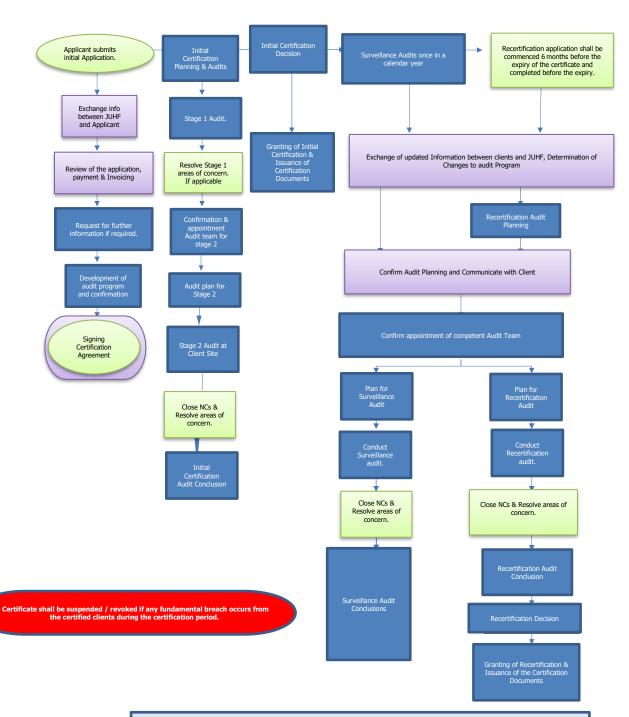

## 13. PROCESS FLOW CHART

#### APPENDIX A - Typical Process Flow for Audit and Certification Process

Initial Certification ------ Expiry of Certification Cycle ----- Expiry of Certification

Audit program may be adjusted with mutual consent, Follow-up Audit may be conducted, and client also must be ready for special and Witness audit when requested by JUHF.

Note: Green Box Indicates responsibility of JUHF, yellow box Responsibility of Applicant/client while red box indicates mutual process.